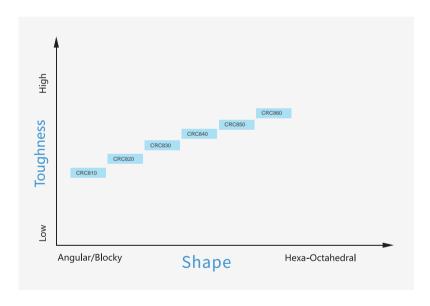

■ Particle Toughness and Shape

Performance Comparison

CR GEMS SUPERABRASIVES CO., LTD.

Sales Center Shanghai Factory

Shandong Factory

Website

www.crgems.cn

#### **Available Grade and Size**

| Size<br>Grade | 80/100<br>(D181) | 100/120<br>(D151) | 120/140<br>(D126) | 140/170<br>(D107) | 170/200<br>(D91) | 200/230<br>(D76) | 230/270<br>(D64) | 270/325<br>(D54) | 325/400<br>(D46) | 400/500<br>(D39) | 500/600<br>(D33) |
|---------------|------------------|-------------------|-------------------|-------------------|------------------|------------------|------------------|------------------|------------------|------------------|------------------|
| CRC810        | *                | *                 | *                 | *                 | *                | *                | *                | *                | *                | *                | *                |
| CRC820        | *                | *                 | *                 | *                 | *                | *                | *                | *                | *                | *                | *                |
| CRC830        | *                | *                 | *                 | *                 | *                | *                | *                | *                | *                | *                | *                |
| CRC840        | *                | *                 | *                 | *                 | *                | *                | *                | *                | *                | *                | *                |
| CRC850        | *                | *                 | *                 | *                 | *                | *                | *                | *                | *                | *                | *                |
| CRC860        | *                | *                 | *                 | *                 | *                | *                | *                | *                | *                | *                | *                |