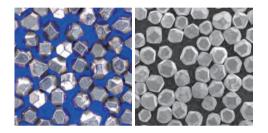

## CRC Wheel Grit

CRC diamond wheel grit, which went through optimized manufacturing process, is made from well selected raw materials. It has complete crystal shape, high transparency, good thermal stability and impact strength. It's widely used in processing glass, ceramics, etc. In addition to available size ranges from 80/100 to 500/600, special size can be customized.

■ Particle Toughness and Shape

Performance Comparison

CR GEMS SUPERABRASIVES CO., LTD.

Sales Center Shanghai Factory

Shandong Factory

Website

www.crgems.cn