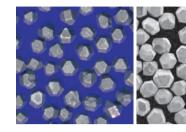

## CRC Wheel Grit

CRC diamond wheel grit, which went through optimized manufacturing process, is made from well selected raw materials. It has complete crystal shape, high transparency, good thermal stability and impact strength. It's widely used in processing glass, ceramics, etc. In addition to available size ranges from 80/100 to 500/600, special size can be customized.

■ Particle Toughness and Shape

Performance Comparison

CR GEMS SUPERABRASIVES CO., LTD.

Sales Center Shanghai Factory

Shandong Factory

Website

www.crgems.cn