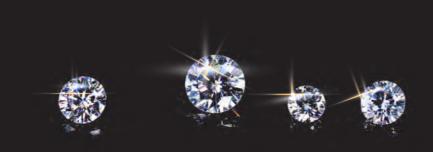

By simulating the growth of natural diamond underground of HTHP conditions, the property of lab-grown diamond is the same as natural diamond.

White Rough diamond

Weight: 0.2-6.5ct
Color: D. E. F. G.
Clarity: VVS-SI mixed

The crystal is in hexa-octahedral shape, excellent purity. Its chemical content, structure, and physical property are the same as natural diamond.

Pure and transparent, the diamond could be used for diamond rings, earrings, and necklace, etc.