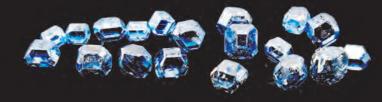

## Blue Rough Diamond Weight: 0.2-6.5ct Clarity: VVS-SI mixed

The blue diamond is highly popular due to its color representing freedom and romance.

Blue as ocean, deep and beautiful, the diamond is pure, attractive and dazzling.