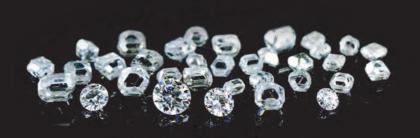

By simulating the growth of natural diamond underground of HTHP conditions, the property of lab-grown diamond is the same as natural diamond.

White Rough diamond

Weight: 0.2-6.5ct
Color: D. E. F. G.
Clarity: VVS-SI mixed

The crystal is in hexa-octahedral shape, excellent purity. Its chemical content, structure, and physical property are the same as natural diamond.

Pure and transparent, the diamond could be used for diamond rings, earrings, and necklace, etc.